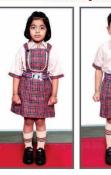

### **Nursery-UKG**

#### Girls

- ❖ Fawn coloured shirt half sleeved, Red check skirt with gallus .
- Royal Blue /fawn/Red strips belt with school logo.
- Cotton fawn coloured socks with Black Shoes