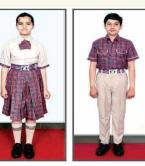

### Class V to X

### **Boys**

- Red Check shirt with piping on sleeves (half) and pockets. Fawn coloured Trouser.
- \* Royal Blue /fawn/Red strips belt with school logo.
- Cotton fawn coloured socks with Black Shoes.

### **Girls**

- Fawn coloured shirt half sleeved, Red check Divided skirt.
- \* Royal Blue /fawn/Red strips belt with school logo.
- Cotton fawn coloured socks with Black Shoes
- Red Ribbon