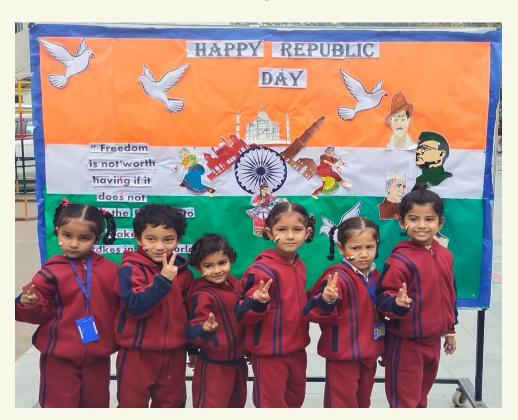

(half) and pockets. Fawn shorts (half pant).
- \* Royal Blue /fawn/Red strips belt with school logo.
- Cotton fawn coloured socks with Black Shoes.

#### **Girls**

- ❖ Fawn coloured shirt half sleeved, Red check Tunic.
- Royal Blue /fawn/Red strips belt with school logo.
- Cotton fawn coloured socks with Black Shoes
- Red Ribbon

### Class V to X

### **Boys**

- Red Check shirt with piping on sleeves (half) and pockets. Fawn coloured Trouser.
- \* Royal Blue /fawn/Red strips belt with school logo.
- Cotton fawn coloured socks with Black Shoes.

### **Girls**

- Fawn coloured shirt half sleeved, Red check Divided skirt.
- \* Royal Blue /fawn/Red strips belt with school logo.
- Cotton fawn coloured socks with Black Shoes
- Red Ribbon

# **Winter Uniform**

### **Class Nursery-Class II**



### Class Nursery-Class II

### **Boys and Girls**

Track Suit: Maroon colour with Blue strips

### **Class III-X**







### **Boys**

- \* Red Check Full sleeved shirt. Fawn coloured Trouser.
- Maroon coloured pullover with fawn coloured stripes,
- Maroon Blazers with Rec check piping.
- Royal Blue /fawn/Red strips belt with school logo.
- Woolen Fawn coloured socks with Black Shoes

### **Girls**

- ❖ Fawn coloured full sleeved shirt, red check Divided skirt.
- Maroon coloured pullover with fawn coloured stripes,
- Maroon Blazers with Rec check piping.
- \* Royal Blue /fawn/Red strips belt with school logo.
- ❖ Woolen Fawn coloured socks with Black Shoes
- \* Red Ribbon.

PT Uniform



### Class I-IV W

**SUMMER** 

White Shirt with white Shorts (for Boys)

White Shirt with white Tun