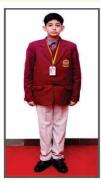

### **Boys**

- \* Red Check Full sleeved shirt. Fawn coloured Trouser.
- Maroon coloured pullover with fawn coloured stripes,
- Maroon Blazers with Rec check piping.
- Royal Blue /fawn/Red strips belt with school logo.
- Woolen Fawn coloured socks with Black Shoes