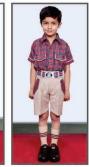

### Class 1-IV

### **Boys**

- Red Check shirt with piping on sleeves (half) and pockets. Fawn shorts (half pant).
- \* Royal Blue /fawn/Red strips belt with school logo.
- Cotton fawn coloured socks with Black Shoes.