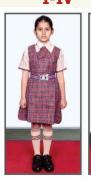

### Class 1-IV

#### **Girls**

- ❖ Fawn coloured shirt half sleeved, Red check Tunic.
- Royal Blue /fawn/Red strips belt with school logo.
- Cotton fawn coloured socks with Black Shoes
- Red Ribbon