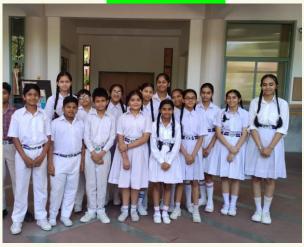

### Class I-IV W

**SUMMER** 

White Shirt with white Shorts (for Boys)

White Shirt with white Tunic/Skirt (for Girls)

### Class V-X

White Shirt with white Trouser (for Boys)

White Shirt with white Skirt (for Girls)

White shoes and white socks