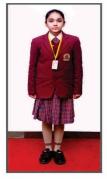

### **Girls**

- ❖ Fawn coloured full sleeved shirt, red check Divided skirt.
- Maroon coloured pullover with fawn coloured stripes,
- Maroon Blazers with Rec check piping.
- \* Royal Blue /fawn/Red strips belt with school logo.
- ❖ Woolen Fawn coloured socks with Black Shoes
- \* Red Ribbon.