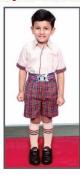

### **Nursery-UKG**

#### **Boys**

- \* Fawn coloured shirt half sleeved. Red Check shorts with gallus.
- Royal Blue /fawn/Red strips belt with school logo.
- Cotton fawn coloured socks with Black Shoes