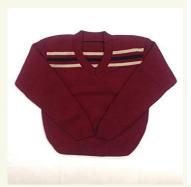

### **Boys**

- \* Red Check Full sleeved shirt. Fawn coloured Trouser.
- Maroon coloured pullover with fawn coloured stripes,
- Maroon Blazers with Rec check piping.
- Royal Blue /fawn/Red strips belt with school logo.
- Woolen Fawn coloured socks with Black Shoes

### **Girls**

- ❖ Fawn coloured full sleeved shirt, red check Divided skirt.
- Maroon coloured pullover with fawn coloured stripes,
- Maroon Blazers with Rec check piping.
- \* Royal Blue /fawn/Red strips belt with school logo.
- ❖ Woolen Fawn coloured socks with Black Shoes
- \* Red Ribbon.